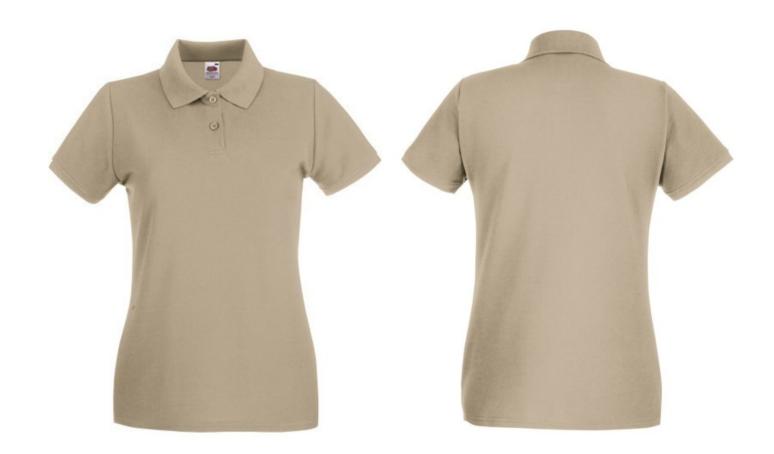

# FRUIT OF THE LOOM, LADIES PREMIUM POLO, WOMEN'S PREMIUM POLO SHIRT, KHAKI, L

## **Specification**

Fruit of the Loom, Ladies Premium Polo, women's premium polo shirt, khaki, L. Women's polo shirt, premium quality, 100% cotton, 180gm / m2, modern cut, slightly waisted, intended for everyday work and life activities, third button on the front panel, slight ruffle on the sleeves, classic polo collar. Branding: flex, flock, embroidery, sieve